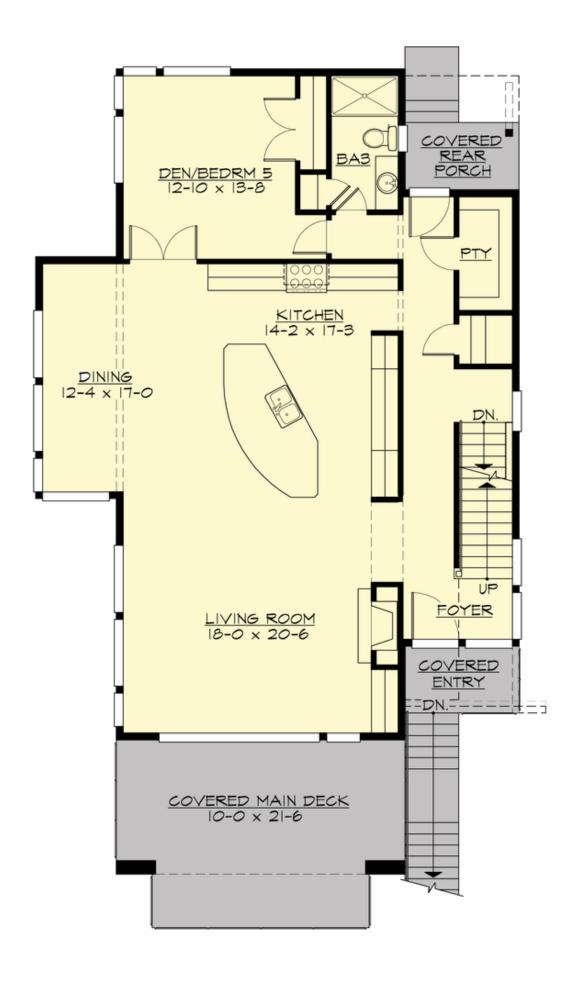

MAIN FLOOR

**UPPER FLOOR** 

**LOWER FLOOR** 

#### **Area Summary**

| Total Area:   | 3668 Sq. Ft. |
|---------------|--------------|
| Main Floor:   | 1472 Sq. Ft. |
| Upper Floor:  | 1366 Sq. Ft. |
| Lower Floor:  | 830 Sq. Ft.  |
| Garage Floor: | 466 Sq. Ft.  |