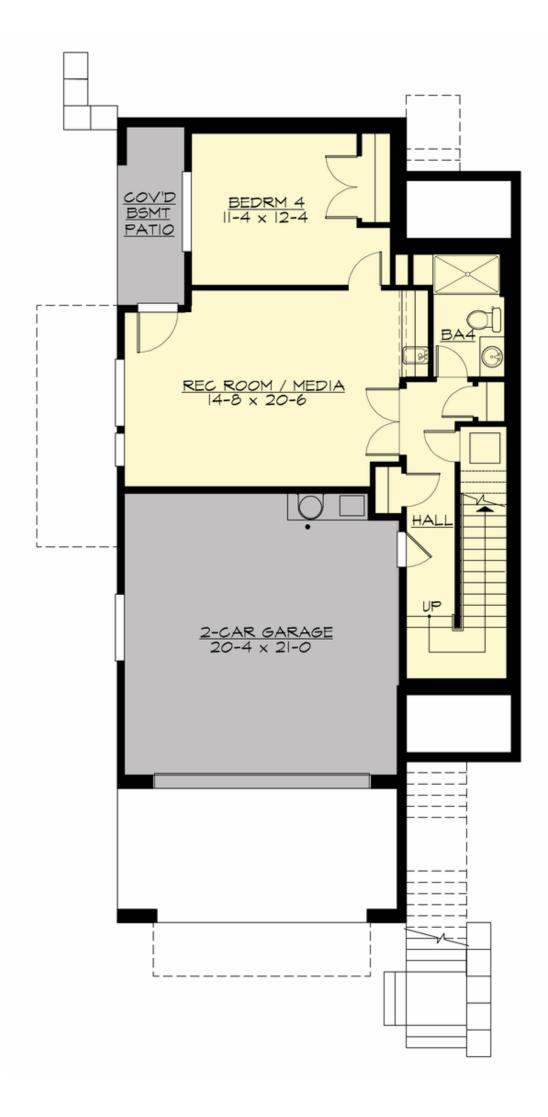

MAIN FLOOR

**UPPER FLOOR** 

**LOWER FLOOR** 

#### **Area Summary**

| Total Area:   | 3668 Sq. Ft. |
|---------------|--------------|
| Main Floor:   | 1472 Sq. Ft. |
| Upper Floor:  | 1366 Sq. Ft. |
| Lower Floor:  | 830 Sq. Ft.  |
| Garage Floor: | 466 Sq. Ft.  |

#### <u>Garage</u>

| Garage Size:          | 2     |
|-----------------------|-------|
| Garage Door Location: | Front |
| Garage Type:          | Under |