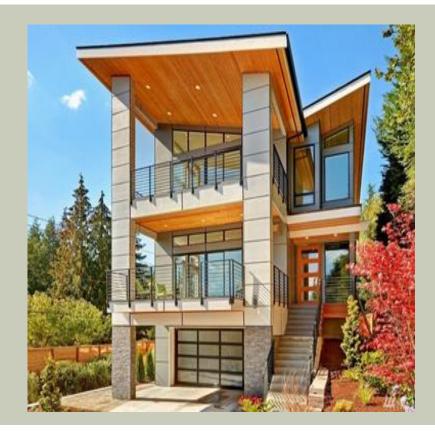

#### **Architectural Style**

Contemporary Modern Northwest

#### **Design Features**

- Bonus Space @ & Lower Floor
- Den/Office
- Front and Rear Porch
- Great Room
- Laundry Room @ & Upper Floor
- Master Bedroom @ Upper Floor Front
- Contemporary Home Plans
- Modern Home Plans
- Northwest Floor Plans
- Narrow Lot House Plans
- View Lot (Rear) Plans