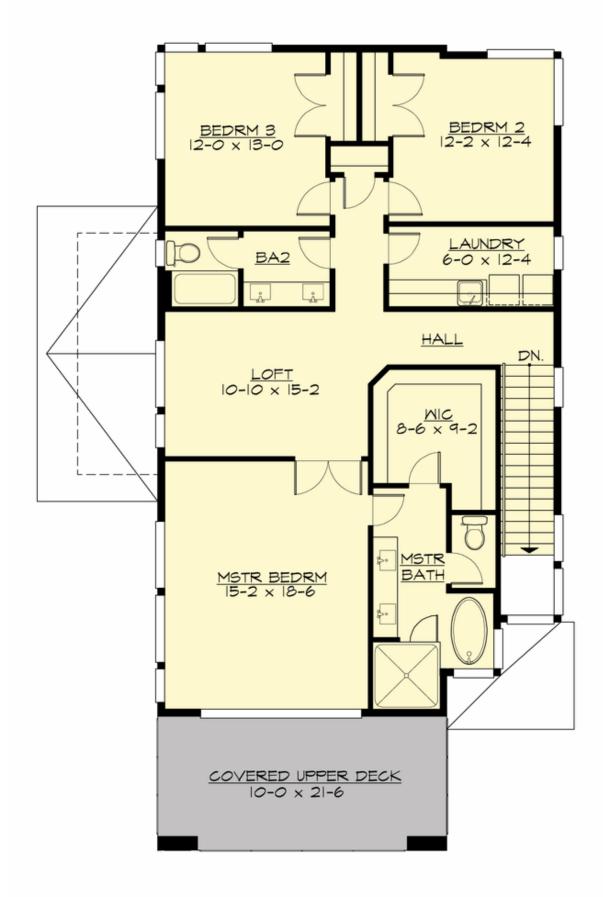

MAIN FLOOR

**UPPER FLOOR** 

**LOWER FLOOR** 

#### **Area Summary**

| Total Area:   | 3668 Sq. Ft. |
|---------------|--------------|
| Main Floor:   | 1472 Sq. Ft. |
| Upper Floor:  | 1366 Sq. Ft. |
| Lower Floor:  | 830 Sq. Ft.  |
| Garage Floor: | 466 Sq. Ft.  |